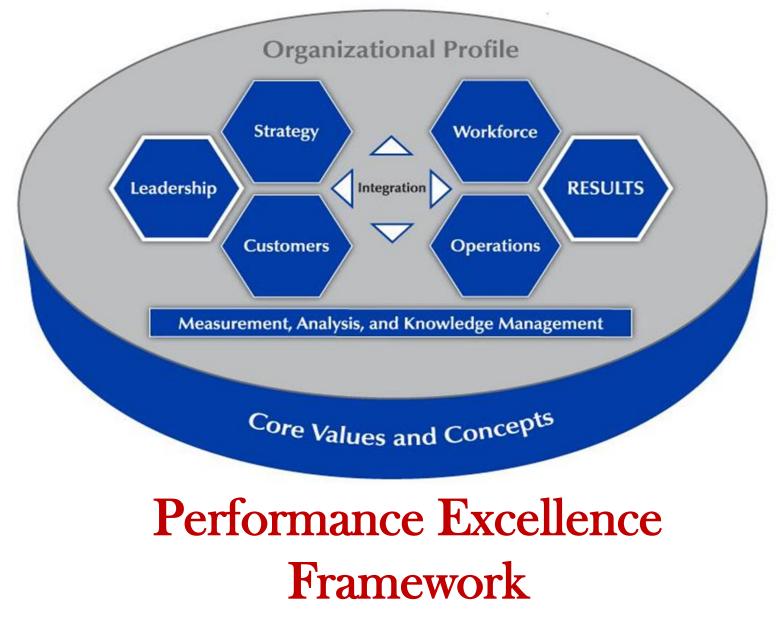

# What you need to know about PQA?

PQA promotes the **Performance Excellence Framework** which is an integrated approach for performance management

PQA is the **highest level of national recognition** for exemplary organizational performance

## SCORING SYSTEM

| Categories                                              | Point Values |
|---------------------------------------------------------|--------------|
| 1. Leadership                                           | 120          |
| 2. Strategy                                             | 85           |
| 3. Customer                                             | 85           |
| 4. Measurement, Analysis<br>and Knowledge<br>Management | 90           |
| 5. Workforce                                            | 85           |
| 6. Operations                                           | 85           |
| 7. Results                                              | 450          |
| TOTAL                                                   | 1,000        |
|                                                         |              |