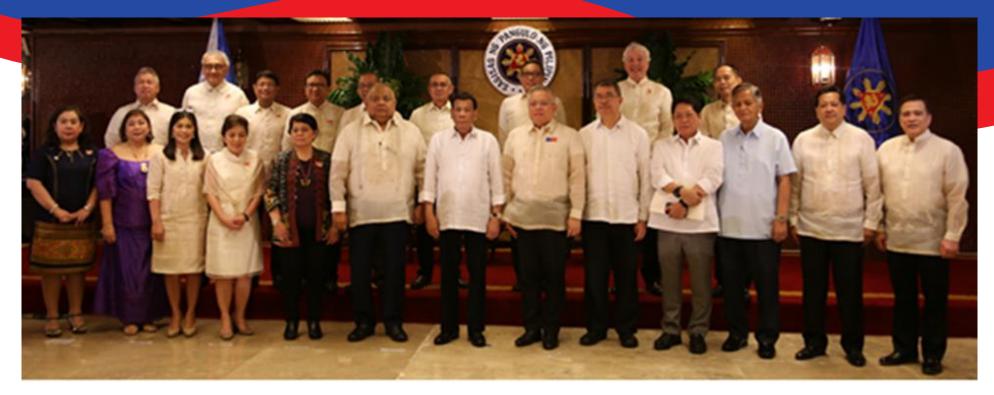

Be it enacted by the Senate and House of Representatives of the Philippines in Congress assembled:

SECTION 1. Title. - This Act shall be known and cited as the "Philippine Quality Award Act."

[L-R Row 1: Ms. Rosanna A. Urdaneta (TESDA), Dr. Aura C. Matias (UP-NEC), Dr. Zandra N. Maningas (Letran-Calamba), Ms. Maria Theresa S. Veloso (Thomson Reuters), Dr. Rose Marie O. Rosete-Liquete (NKTI), Executive Secretary Salvador C. Medialdea, President Rodrigo R. Duterte, Secretary Ramon M. Lopez (DTI), Secretary Fortunato T. Dela Peña (DOST), Secretary Silvestre H. Bello III (DOLE), Undersecretary Jesus Melchor V. Quitain (OSAP), Dr. Peter P. Laurel (LPU-B), Alex V. Buenaventura (LBP). Row 2: Mr. Jesus P. Ocampo, Jr. (MCFI), Dr. Guillermo P. Torres, Jr. (UM), Dr. Alexander R. Madrigal (DOST IV-A), Mr. Martin A. Wee (DOST-IX), Engr. Raul C. Sabularse (PCIEERD), Mr. Sisinio B. Cano (DOLE-XII), Dr. Luis Ma. R. Calingo (HAU), Mr. Ricky Thomas Dols (REPH), BGen. Benedicto C. Corona (City of Tanauan).

### 2015-2017 PHILIPPINE QUALITY AWARD CONFERMENT CEREMONY

Heroes Hall, Malacanan Palace, Manila | 24 October 2018