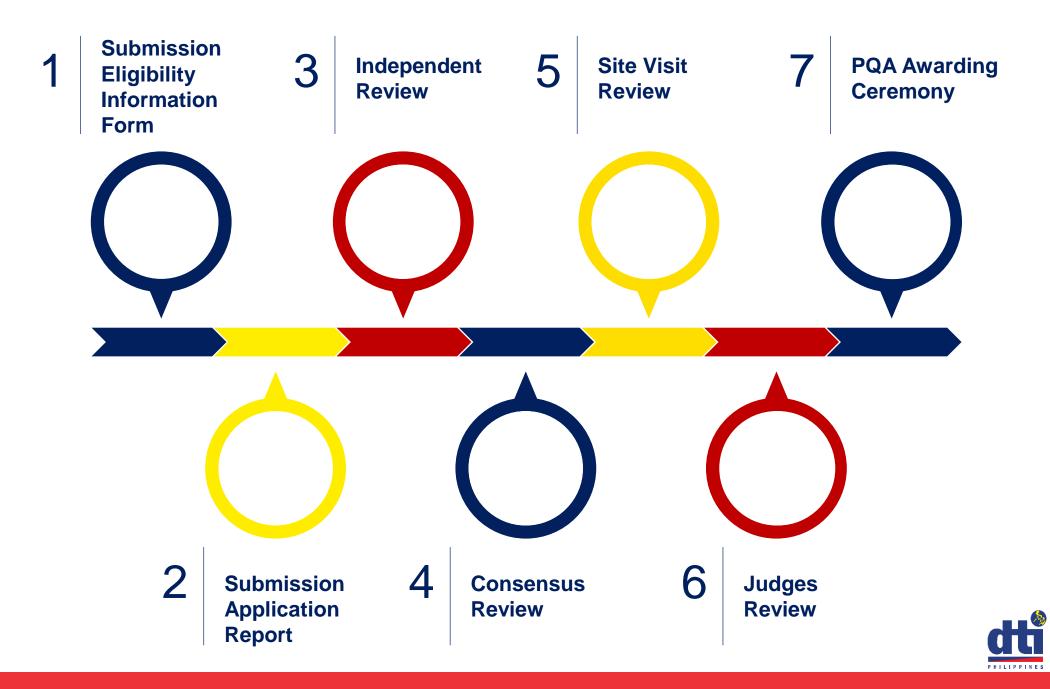

review by experts & panel of assessors





Feedback Report to guide organization's quality & productivity Improvement

Benchmark for exceptional management practices





## PQA RECIPIENTS PER LEVEL OF RECOGNITION (AS OF 2018)

### LEVEL 1 Recognition for Commitment to Quality Management

- Private 30 Recognitions
- Public 20 Recognitions







### PQA RECIPIENTS PER LEVEL OF RECOGNITION (AS OF 2018)

LEVEL 2 Recognition for Proficiency in Quality Management

- Private 22 Recognitions
- **Public** 5 Recognitions



### PQA RECIPIENTS PER LEVEL OF RECOGNITION (AS OF 2018)

### LEVEL 3 Recognition for Mastery in Quality Management

Private - 5 RecognitionsPublic - 1 Recognition



### LEVEL 4 Philippine Quality Award for Performance Excellence

Private - 1 Awardee



### **PQA PROCESS**



## **PQA Application Fees**

## PhP **30,000.00**

For small organizations, Class 3-6 Municipalities, and regional branches of Line Agencies

## Php 50,000.00

For medium to large organizations, Provinces, Cities and Class 1-2 Municipalities, Line Agencies, GOCCs and GFIs